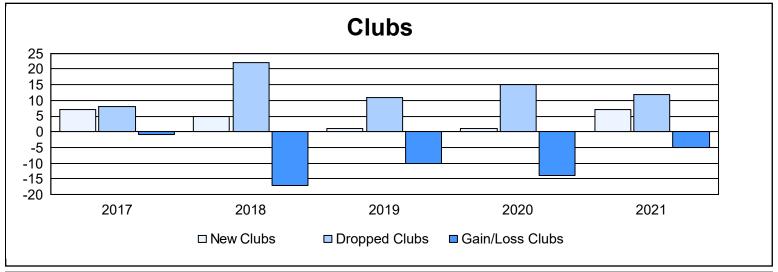

| Year      | New<br>Clubs | Dropped<br>Clubs | Gain/<br>Loss<br>Clubs | New<br>Members | Charter<br>Members | Reinstate<br>Members | Transfer<br>Members | Total<br>Member<br>Added | Total<br>Members<br>Dropped | Gain/<br>Loss<br>Members |
|-----------|--------------|------------------|------------------------|----------------|--------------------|----------------------|---------------------|--------------------------|-----------------------------|--------------------------|
| 2016-2017 | 7            | 8                | -1                     | 1,170          | 190                | 97                   | 61                  | 1,518                    | 1,688                       | -170                     |
| 2017-2018 | 5            | 22               | -17                    | 1,087          | 153                | 80                   | 56                  | 1,376                    | 2,041                       | -665                     |
| 2018-2019 | 1            | 11               | -10                    | 1,077          | 46                 | 97                   | 63                  | 1,283                    | 1,623                       | -340                     |
| 2019-2020 | 1            | 15               | -14                    | 811            | 34                 | 50                   | 48                  | 943                      | 1,580                       | -637                     |
| 2020-2021 | 7            | 12               | -5                     | 709            | 211                | 90                   | 49                  | 1,059                    | 1,592                       | -533                     |
| Average   | 4            | 14               | -9                     | 971            | 127                | 83                   | 55                  | 1,236                    | 1,705                       | -469                     |